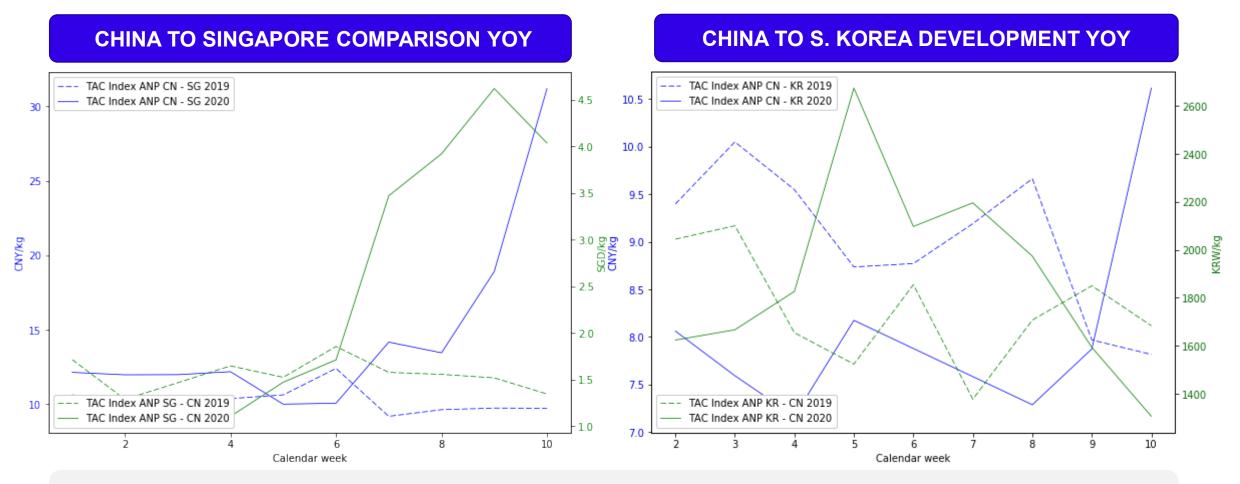

## **PRICING DEVELOPMENTS TO/FROM CHINA**

Note: The week indication is based on publishing date and refers to pricing of the previous week.

## **PRICING DEVELOPMENTS TO/FROM CHINA**

Note: The week indication is based on publishing date and refers to pricing of the previous week. The Actual Net Pricing (ANP) is the per KG rate achieved using all-in cost and actual weight declared on the MAWB.