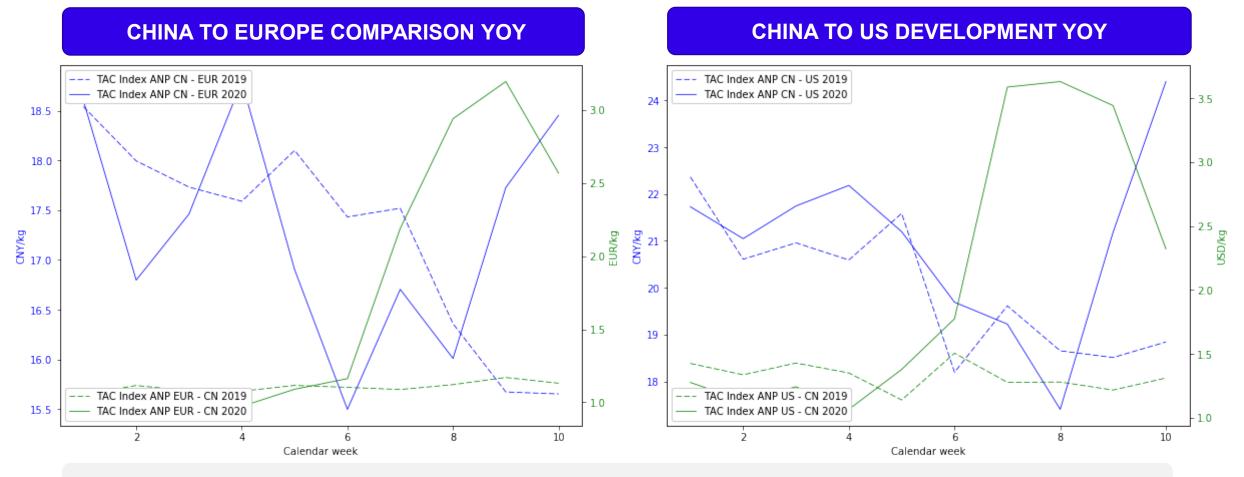

## **PRICING DEVELOPMENTS TO/FROM CHINA**

Note: The week indication is based on publishing date and refers to pricing of the previous week.

## **PRICING DEVELOPMENTS TO/FROM CHINA**

Note: The week indication is based on publishing date and refers to pricing of the previous week. The Actual Net Pricing (ANP) is the per KG rate achieved using all-in cost and actual weight declared on the MAWB.